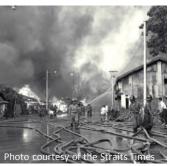

## B MIX AND MATCH

Below are photos of important historical events. Match the photo on the left to the event on the right!

Photo Event

Collapse of Hotel New World

Maria Hertogh Riot

**Bukit Ho Swee Fire** 