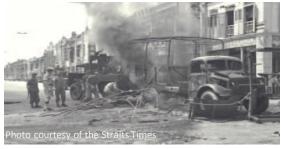

## B MIX AND MATCH

Below are photos of important historical events. Match the photo on the left to the event on the right!

Photo Event

Collapse of Hotel New World

Maria Hertogh Riot

**Bukit Ho Swee Fire** 