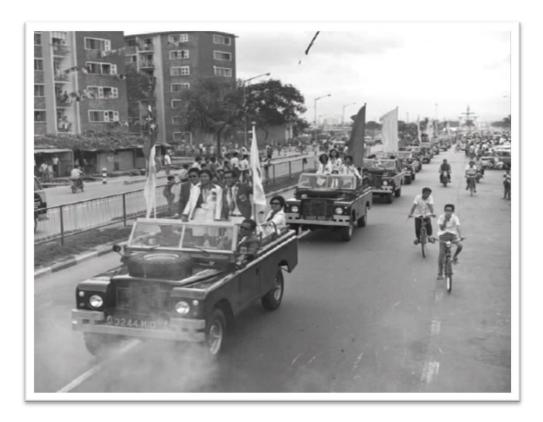

First National Day Parade

Find out when these events occurred and plot them against the timeline! An example has been done for you.

| An example has been done for you. |                                 |
|-----------------------------------|---------------------------------|
|                                   | Singapore's Independence        |
| 1950                              | 9 August 1965                   |
|                                   | Bombing at MacDonald House      |
| Singapore's 1965                  | SARS                            |
| Independence                      |                                 |
| 1980                              | Bukit Ho Swee Fire              |
|                                   |                                 |
|                                   | Collapse of Hotel New World     |
|                                   |                                 |
|                                   | First National Day Parade       |
|                                   |                                 |
|                                   | Hock Lee Bus Riot               |
|                                   |                                 |
|                                   | Merger with Malaya              |
|                                   |                                 |
|                                   | First batch of National Service |
|                                   |                                 |
| 2016                              | Maria Hertogh Riot              |
|                                   |                                 |